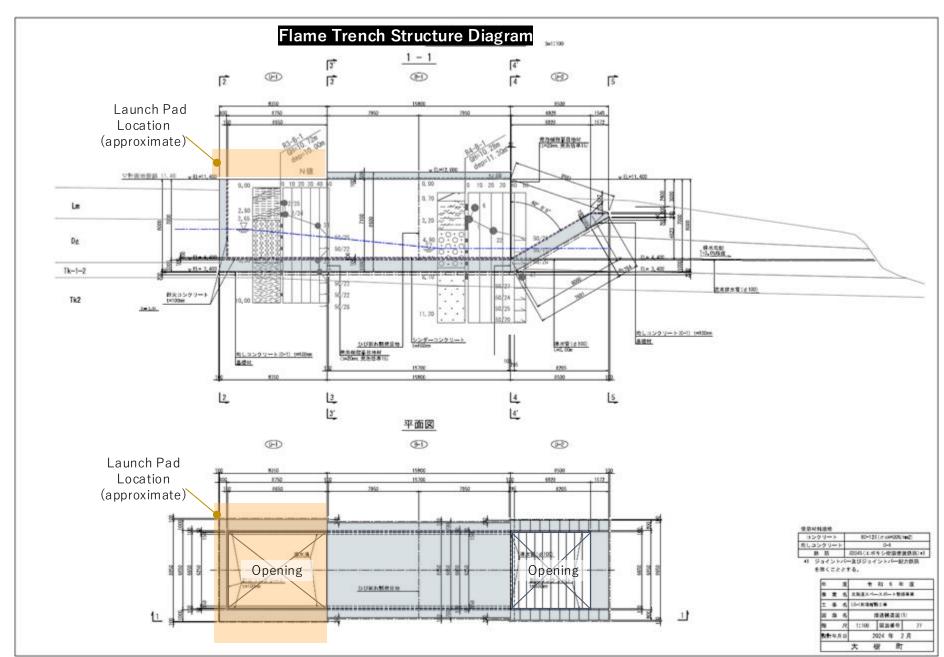

## Main Facility Layout of HOSPO-LC1

The cross-sectional diagram of the flue structure for HOSPO-LC1 is shown below.