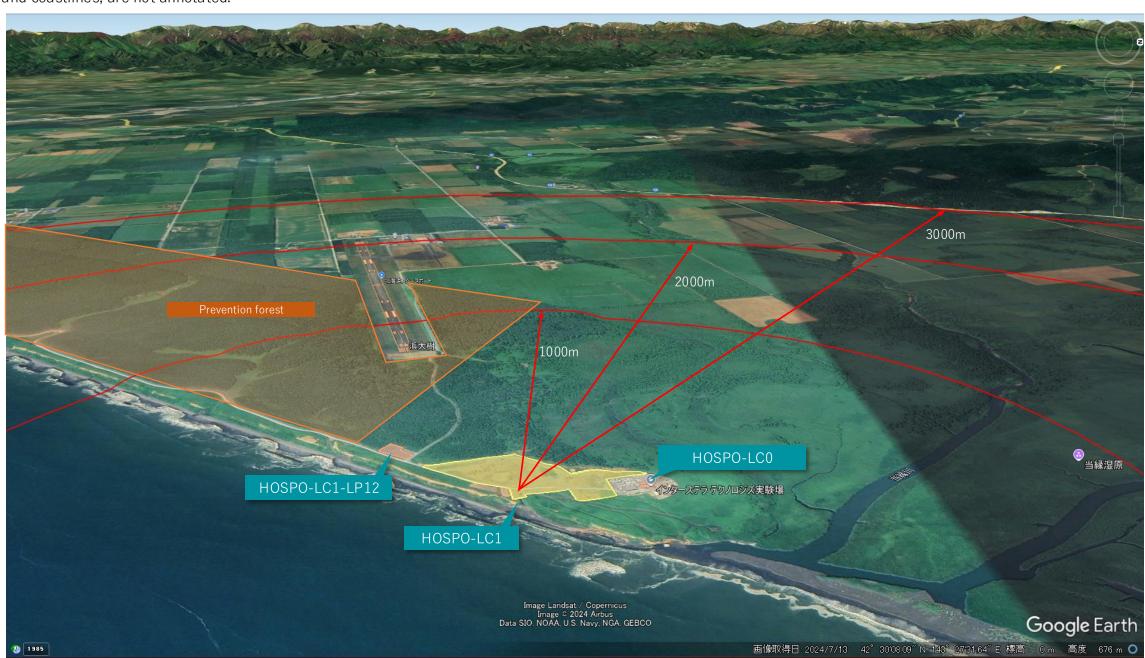

### **HOSPO-LC1 Location Information**

The equidistant circles centered on the HOSPO-LC1 launch pad and the surrounding geographical conditions are shown below. \*Some areas, such as residence, farmland, wilderness, rivers, and coastlines, are not annotated.