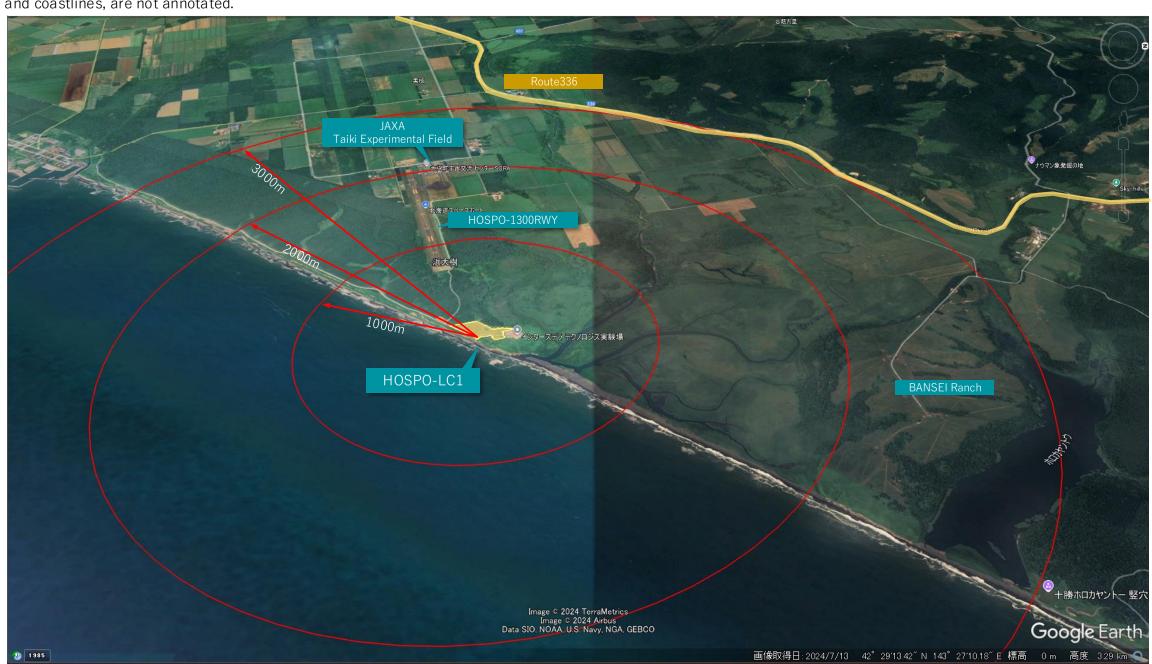

### **HOSPO-LC1 Location Information**

The equidistant circles centered on the HOSPO-LC1 launch pad and the surrounding geographical conditions are shown below. \*Some areas, such as residence, farmland, wilderness, rivers, and coastlines, are not annotated.