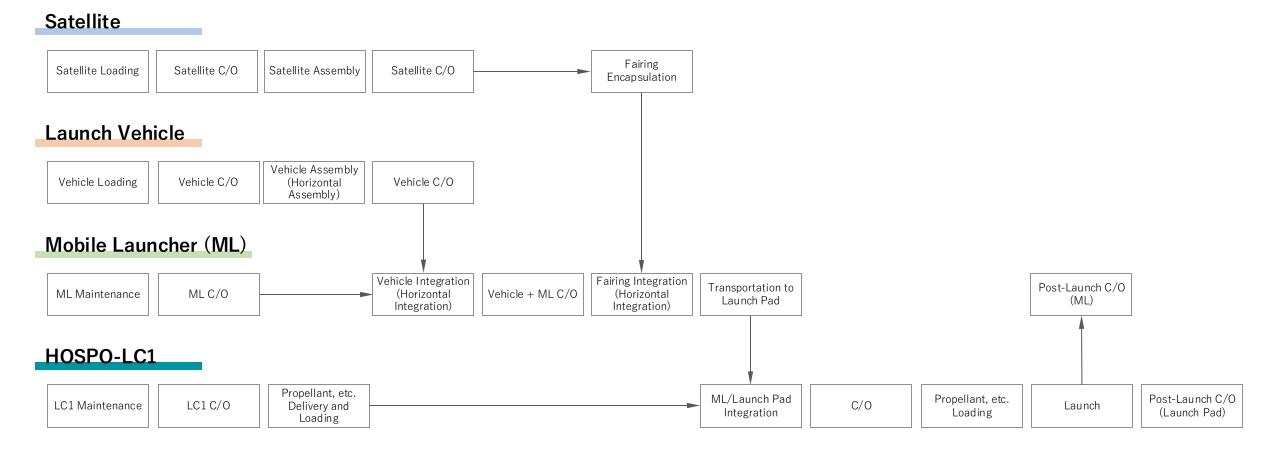

### **HOSPO-LC1 Operation (assumed)**

The expected launch operation flow for HOSPO-LC1 is shown below.

<sup>\*</sup>The launch control center, radio stations (up-range, down-range), Launch pad and range safety functions will be prepared and operated by the launch service provider.