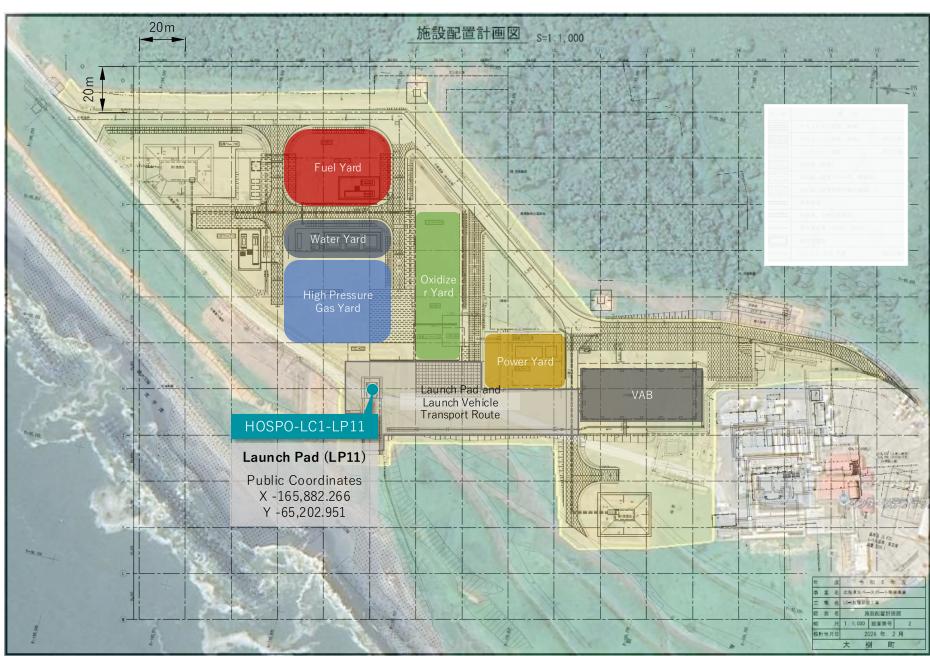

# Main Facility Layout of HOSPO-LC1

The layout of the main facilities of HOSPO-LC1 is planned assuming the following: