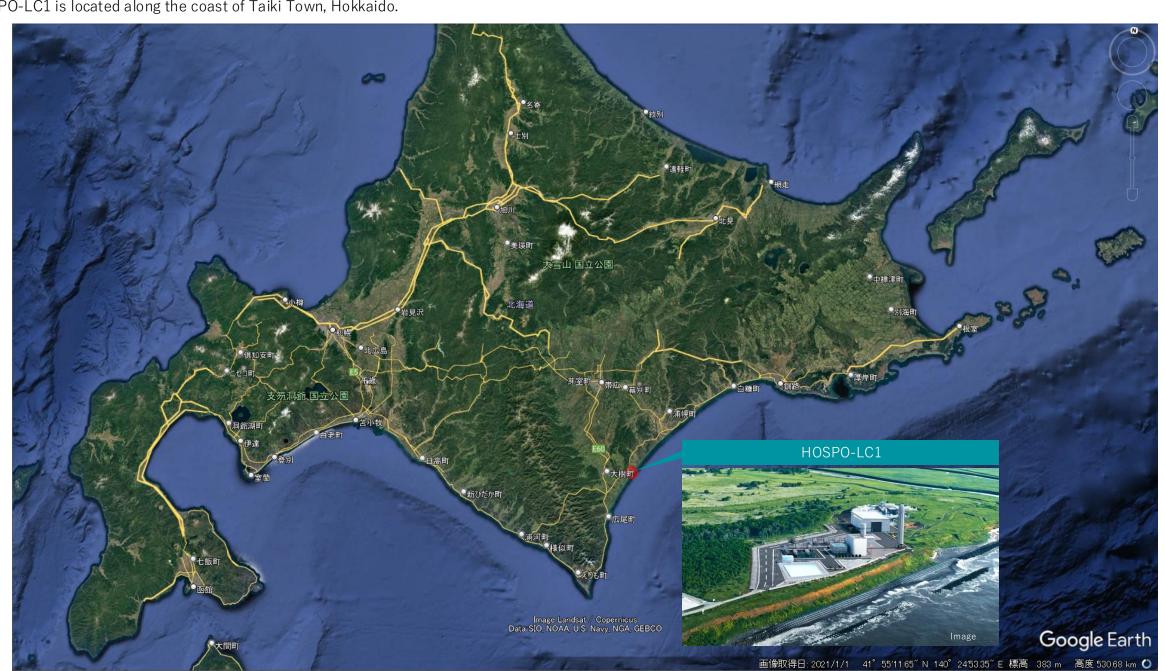

## **HOSPO-LC1 Location Information**

HOSPO-LC1 is located along the coast of Taiki Town, Hokkaido.